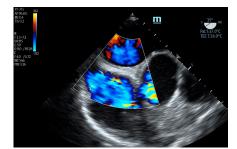

#### Transesophageal Echocardiography

With the increased demand for advanced imaging capabilities in the point-of-care setting, the TE7 System delivers a complete mobile solution for TEE at the bedside.