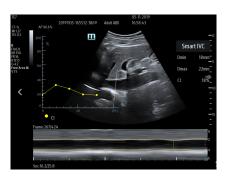

#### **Smart IVC**

Automated measurement of Inferior Vena Cava (IVC), helps assess volume status and guides the fluid management. A trending graph documents the change in collapsibility (CI) and distensibility (DI) to document fluid response over time and guide therapy.