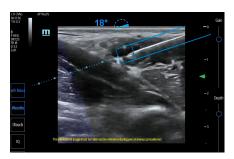

## eSpacial Navi™

#### eSpacial Navigation™

4D magnetic needle navigation technology delivers enhanced needle visualization and location during inplane or out-of-plane procedures for improved physician confidence and patient safety during interventional procedures.