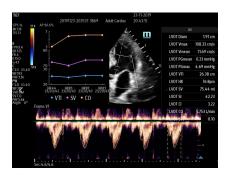

#### **Smart VTI**

Automated measurement of the Velocity Time Integral (VTI) and Cardiac Output (CO), enables rapid assessment of cardiac function. This software automatically locates color box and Pulse Wave Doppler (PW) sample line in real time. A graph of parameter trends for CO, Stroke Volume (SV) and VTI is produced to guide decision-making.