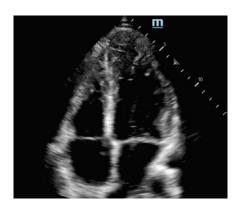

#### **Single Crystal Transducer**

Single Crystal Transducer with 3T™ Technology enables better penetration, higher resolution, and increased image uniformity. Enhanced with the addition of single crystal technology, this transducer offers improved penetration with significant noise reduction, especially for technically difficult exams.

4 Chamber Apical Scanned with Single Crystal

SP5-1