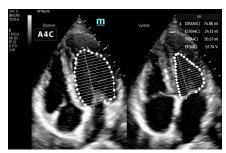

#### **Automated ejection fraction**

Proprietary technology used to analyze 2D echo data to automatically recognize diastole/systole frames and calculate EDV/ESV/EF.

**Brachial Plexus** 

4 Chamber Apical

Atrial Septum