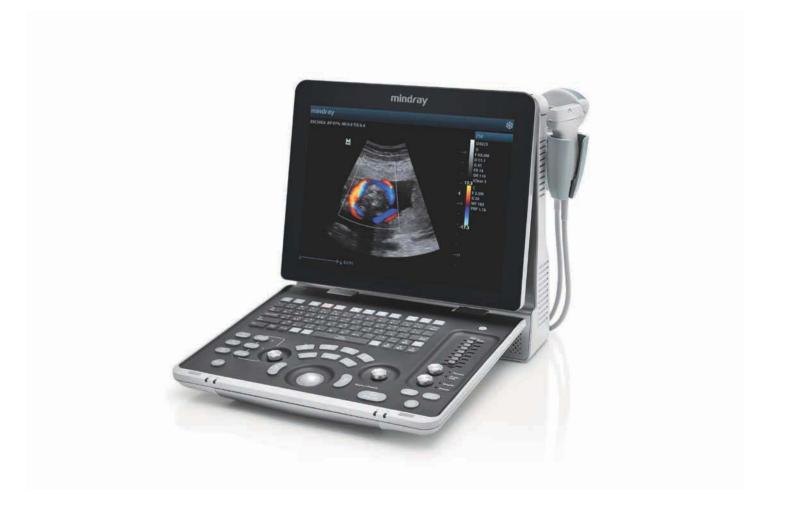

**Z50**Diagnostic Ultrasound System

With the ultimate combination of high performance, comprehensive clinical applications, and integrated design, the Z50 will help you respond more rapidly and effectively in primary healthcare. Switching from a Black & White system to a highly efficient Color Doppler system has now been made easier and simpler than ever before, making it possible to reach beyond boundaries and transcend the ordinary when it comes to patient care.

## **Experience with high mobility**

- Integrated design with internal AC power adapter
- 15 inch full screen design
- 60 degree tilting angle adjustable monitor
- Max 3 universal transducer connectors
- 500GB hard disk for large patient data storage
- 1.5h duration time with rechargeable battery
- Can be packed in a convenient hand-carry bag for easy transportation