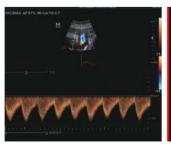

60 degree tilting angle adjustable monitor

transducer connectors

Hand-carried bag

PW of Umbilical Artery