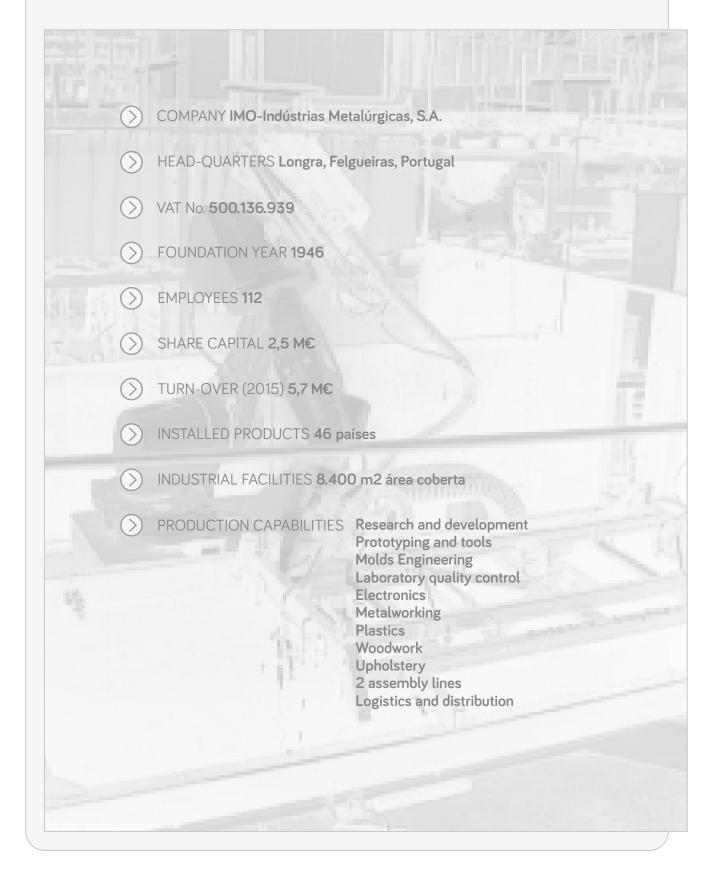

## CORPORATE PROFILE



|    | FEATUR                                                                                                                           | FEATURES   |  |
|----|----------------------------------------------------------------------------------------------------------------------------------|------------|--|
|    | CONTROL                                                                                                                          | $\bigcirc$ |  |
| 01 | Synchronic articulation performing zero gravity function                                                                         |            |  |
| 02 | UNO MODEL - back and legs simultaneous movement by a gas spring.                                                                 |            |  |
| 03 | DUO MODEL - back and