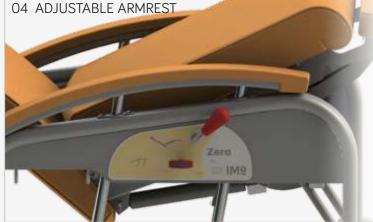

## HEIGHT ADJUSTABLE

Armrest are adjustable in height to fit Armrests folded down completely all patient talls.

do the relax with arms dully chair and vice-versa particularly in supported no matter the chair very debilitated patients. articulation position.