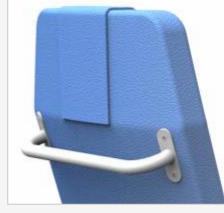

## CORPORATE PROFILE

|    | FEATUR                                                                                                                           | FEATURES   |  |
|----|----------------------------------------------------------------------------------------------------------------------------------|------------|--|
|    | CONTROL                                                                                                                          | $\bigcirc$ |  |
| 01 | Synchronic articulation performing zero gravity function                                                                         |            |  |
| 02 | UNO MODEL - back and legs simultaneous movement by a gas spring.                                                                 |            |  |
| 03 | DUO MODEL - back and legs independent movement by 2 gas springs.                                                                 |            |  |
| 04 | Height adjustable armrest.                                                                                                       |            |  |
|    | ERGONOMY                                                                                                                         | $\bigcirc$ |  |
| 05 | High back with adjustable headrest.                                                                                              |            |  |
| 06 | Bilateral hooks to drains/urine bags suspension.                                                                                 |            |  |
| 07 | OPTION - meal/activities removable tray.                                                                                         |            |  |
| 08 | OPTION - blood collection polyurethane pad.                                                                                      |            |  |
|    | SAFETY                                                                                                                           | $\bigcirc$ |  |
| 09 | Removable seat for a deep cleaning.                                                                                              |            |  |
| 10 | Upholstered coating by washable and fire retardant M2 class fabric.                                                              |            |  |
| 11 | Blocker safety device in case of gas springs malfunction.                                                                        |            |  |
| 12 | User friendly controls informative stickers.                                                                                     |            |  |
|    | MOBILITY                                                                                                                         | $\bigcirc$ |  |
| 13 | OPTION - ABS shielded Ø100mm casters with 2 locks.<br>OPTION - ABS shielded Ø125mm casters with central locking to rear casters. |            |  |
| 14 | OPTION - retractable footrest.                                                                                                   |            |  |
| 15 | OPTION - I.V. rod height adjustable.                                                                                             |            |  |
| 16 | Transport handle bar.                                                                                                            |            |  |