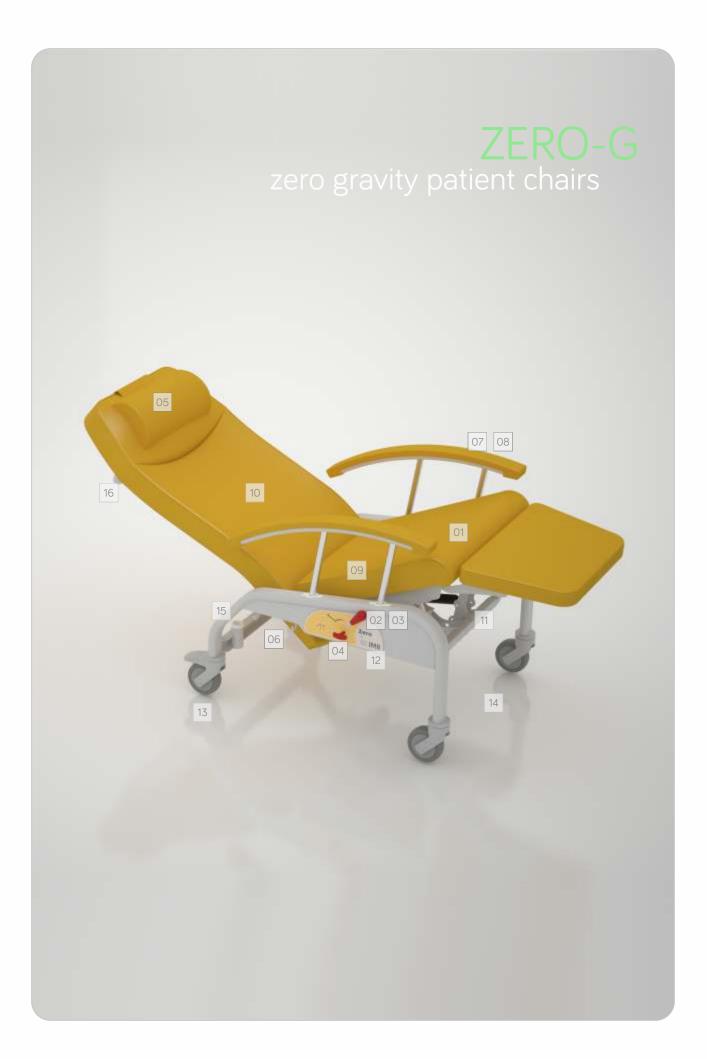

## CORPORATE PROFILE

|    | FEATUR                                                                                                                           | FEATURES   |  |
|----|----------------------------------------------------------------------------------------------------------------------------------|------------|--|
|    | CONTROL                                                                                                                          | $\bigcirc$ |  |
| 01 | Synchronic articulation performing zero gravity function                                                                         |            |  |
| 02 | UNO MODEL - back and legs simultaneous movement by a gas spring.                                                                 |            |  |
| 03 | DUO MODEL - back and legs independent movement by 2 gas springs.                                                                 |            |  |
| 04 | Height adjustable armrest.                                                                                                       |            |  |
|    | ERGONOMY                                                                                                                         | $\bigcirc$ |  |
| 05 | High back with adjustable headrest.                                                                                              |            |  |
| 06 | Bilateral hooks to drains/urine bags suspension.                                                                                 |            |  |
| 07 | OPTION - meal/activities removable tray.                                                                                         |            |  |
| 08 | OPTION - blood collection polyurethane pad.                                                                                      |            |  |
|    | SAFETY                                                                                                                           | $\bigcirc$ |  |
| 09 | Removable seat for a deep cleaning.                                                                                              |            |  |
| 10 | Upholstered coating by washable and fire retardant M2 class fabric.                                                              |            |  |
| 11 | Blocker safety device in case of gas springs malfunction.                                                                        |            |  |
| 12 | User friendly controls informative stickers.                                                                                     |            |  |
|    | MOBILITY                                                                                                                         | $\bigcirc$ |  |
| 13 | OPTION - ABS shielded Ø100mm casters with 2 locks.<br>OPTION - ABS shielded Ø125mm casters with central locking to rear casters. |            |  |
| 14 | OPTION - retractable footrest.                                                                                                   |            |  |
| 15 | OPTION - I.V. rod height adjustable.                                                                                             |            |  |
| 16 | Transport handle bar.                                                                                                            |            |  |