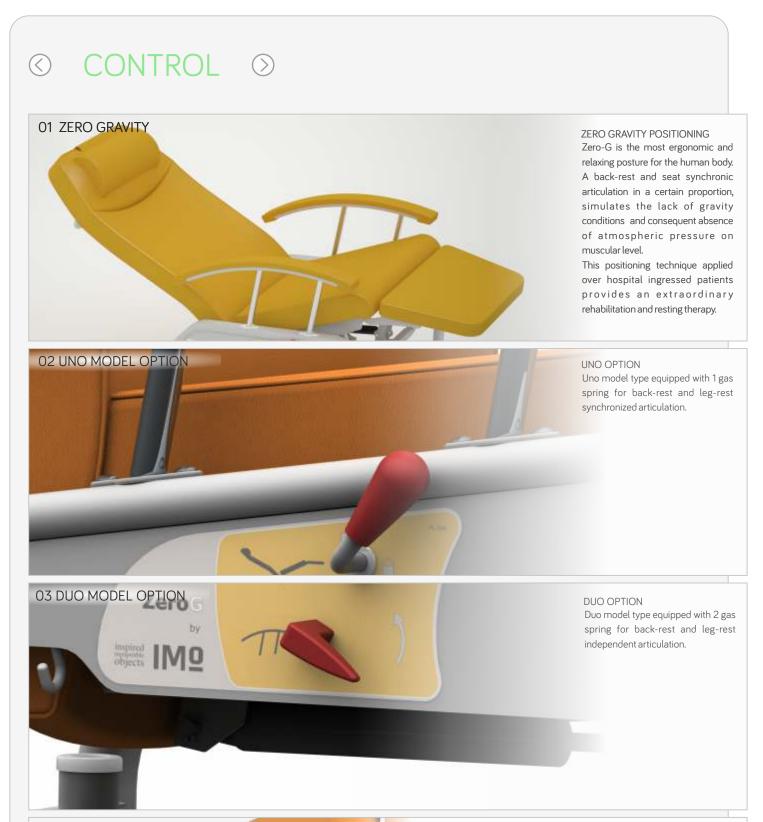

## CORPORATE PROFILE

|    | FEATUR                                                                                                                           | FEATURES   |  |
|----|----------------------------------------------------------------------------------------------------------------------------------|------------|--|
|    | CONTROL                                                                                                                          | $\bigcirc$ |  |
| 01 | Synchronic articulation performing zero gravity function                                                                         |            |  |
| 02 | UNO MODEL - back and legs simultaneous movement by a gas spring.                                                                 |            |  |
| 03 | DUO MODEL - back and legs independent movement by 2 gas springs.                                                                 |            |  |
| 04 | Height adjustable armrest.                                                                                                       |            |  |
|    | ERGONOMY                                                                                                                         | $\bigcirc$ |  |
| 05 | High back with adjustable headrest.                                                                                              |            |  |
| 06 | Bilateral hooks to drains/urine bags suspension.                                                                                 |            |  |
| 07 | OPTION - meal/activities removable tray.                                                                                         |            |  |
| 08 | OPTION - blood collection polyurethane pad.                                                                                      |            |  |
|    | SAFETY                                                                                                                           | $\bigcirc$ |  |
| 09 | Removable seat for a deep cleaning.                                                                                              |            |  |
| 10 | Upholstered coating by washable and fire retardant M2 class fabric.                                                              |            |  |
| 11 | Blocker safety device in case of gas springs malfunction.                                                                        |            |  |
| 12 | User friendly controls informative stickers.                                                                                     |            |  |
|    | MOBILITY                                                                                                                         | $\bigcirc$ |  |
| 13 | OPTION - ABS shielded Ø100mm casters with 2 locks.<br>OPTION - ABS shielded Ø125mm casters with central locking to rear casters. |            |  |
| 14 | OPTION - retractable footrest.                                                                                                   |            |  |
| 15 | OPTION - I.V. rod height adjustable.                                                                                             |            |  |
| 16 | Transport handle bar.                                                                                                            |            |  |