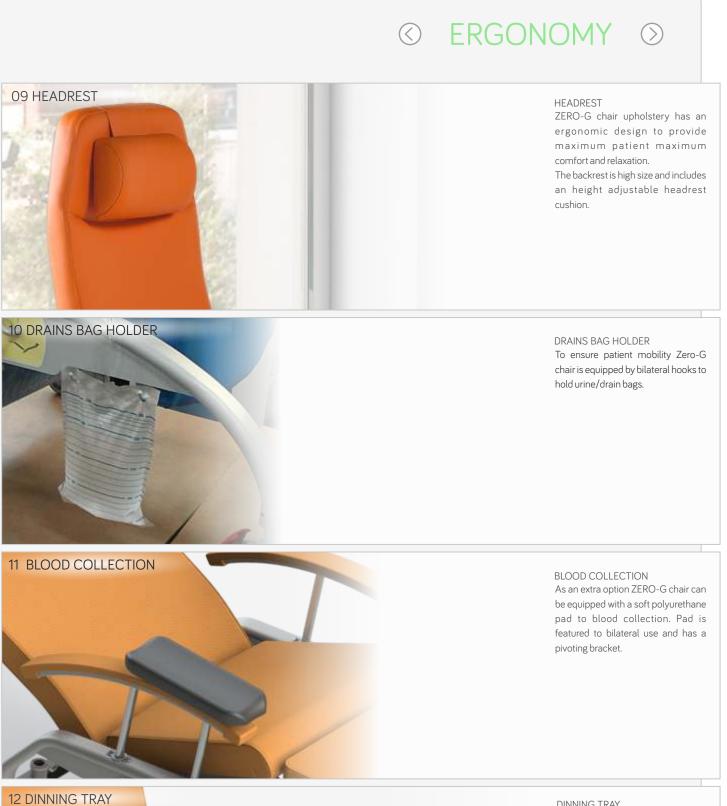

## DINNING TRAY

As an extra option ZERO-Gchair can be equipped with an ABS molded tray for meals or any other therapeutic procedures.

MOBILITY

()

**16 CARRYING HANDLE** 

Quick removal and bilateral fixation rod in option. Column with bending angle that does not affect articulations room and transportation maneuverability by caregivers. Adjustable stainless steel with 2 hooks for bags suspension.