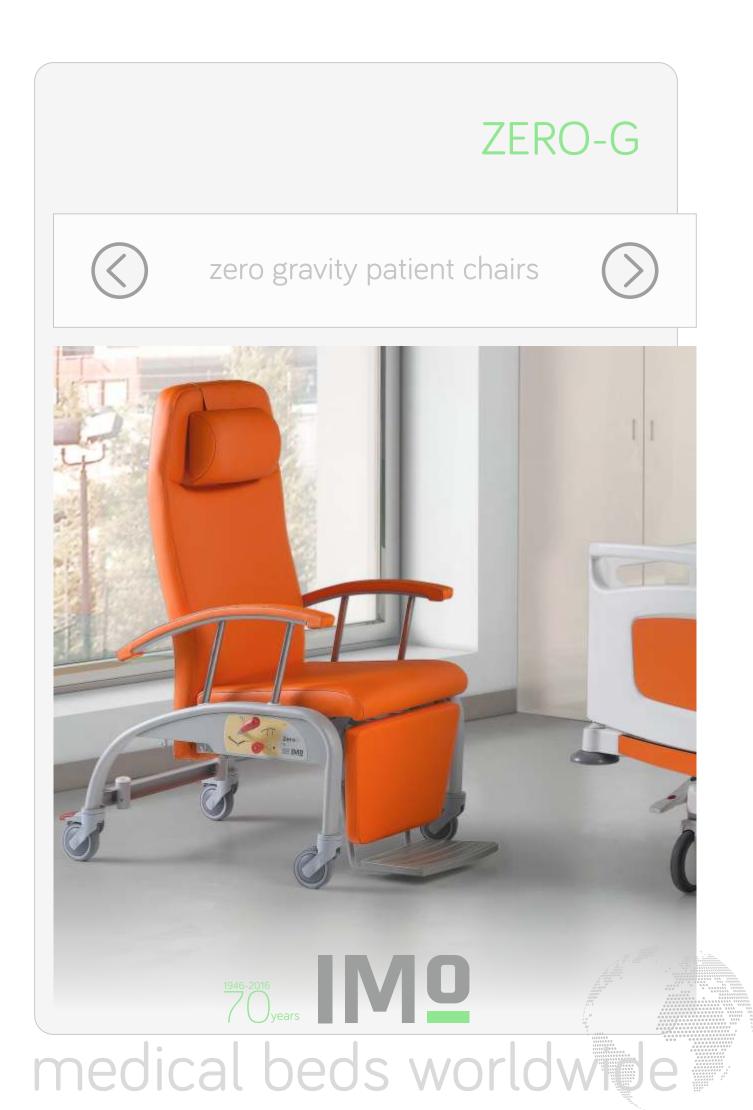

## CORPORATE PROFILE

|    | FEATUR                                                                                                                           | FEATURES   |  |
|----|----------------------------------------------------------------------------------------------------------------------------------|------------|--|
|    | CONTROL                                                                                                                          | $\bigcirc$ |  |
| 01 | Synchronic articulation performing zero gravity function                                                                         |            |  |
| 02 | UNO MODEL - back and legs simultaneous movement by a gas spring.                                                                 |            |  |
| 03 | DUO MODEL - back and legs independent movement by 2 gas springs.                                                                 |            |  |
| 04 | Height adjustable armrest.                                                                                                       |            |  |
|    | ERGONOMY                                                                                                                         | $\bigcirc$ |  |
| 05 | High back with adjustable headrest.                                                                                              |            |  |
| 06 | Bilateral hooks to drains/urine bags suspension.                                                                                 |            |  |
| 07 | OPTION - meal/activities removable tray.                                                                                         |            |  |
| 08 | OPTION - blood collection polyurethane pad.                                                                                      |            |  |
|    | SAFETY                                                                                                                           | $\bigcirc$ |  |
| 09 | Removable seat for a deep cleaning.                                                                                              |            |  |
| 10 | Upholstered coating by washable and fire retardant M2 class fabric.                                                              |            |  |
| 11 | Blocker safety device in case of gas springs malfunction.                                                                        |            |  |
| 12 | User friendly controls informative stickers.                                                                                     |            |  |
|    | MOBILITY                                                                                                                         | $\bigcirc$ |  |
| 13 | OPTION - ABS shielded Ø100mm casters with 2 locks.<br>OPTION - ABS shielded Ø125mm casters with central locking to rear casters. |            |  |
| 14 | OPTION - retractable footrest.                                                                                                   |            |  |
| 15 | OPTION - I.V. rod height adjustable.                                                                                             |            |  |
| 16 | Transport handle bar.                                                                                                            |            |  |