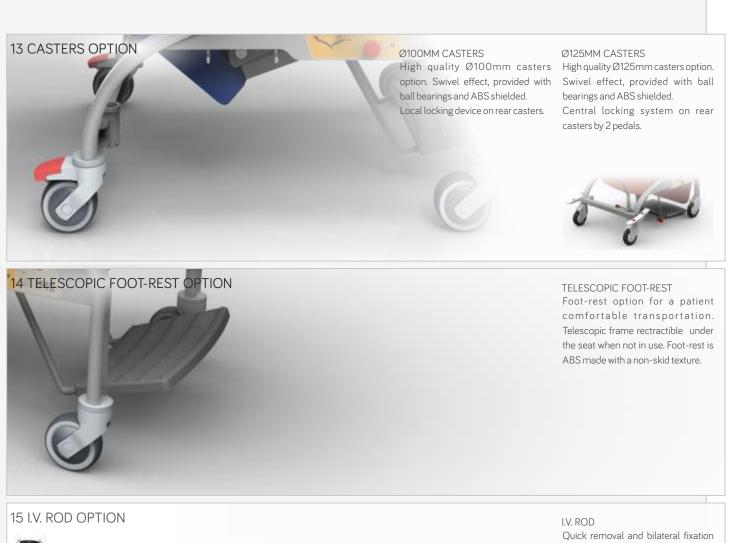

|            |  |
| 16 | Transport handle bar.                                                                                                            |            |  |







## HEIGHT ADJUSTABLE

Armrest are adjustable in height to fit Armrests folded down completely all patient talls.

do the relax with arms dully chair and vice-versa particularly in supported no matter the chair very debilitated patients. articulation position.

## LATERAL TRANSFER

until seat height in order to easy This feature allows that patients can patient lateral transfer from bed to





## DINNING TRAY

As an extra option ZERO-Gchair can be equipped with an ABS molded tray for meals or any other therapeutic procedures.





MOBILITY

()



**16 CARRYING HANDLE** 



Quick removal and bilateral fixation rod in option. Column with bending angle that does not affect articulations room and transportation maneuverability by caregivers. Adjustable stainless steel with 2 hooks for bags suspension.

EASY TRANSPORTATION The backrest rear side has an epoxy coated tubing handle for patient transportation.



AUTHORIZED DISTRIBUTOR:

COPYRIGHTS - IMO, S.A. | CATALOGUE 85.160 - JANUARY 2016 | WE RESERVE THE RIGHT TO CHANGE PRODUCTS SHOWN WITHOUT PREVIOUS NOTICE