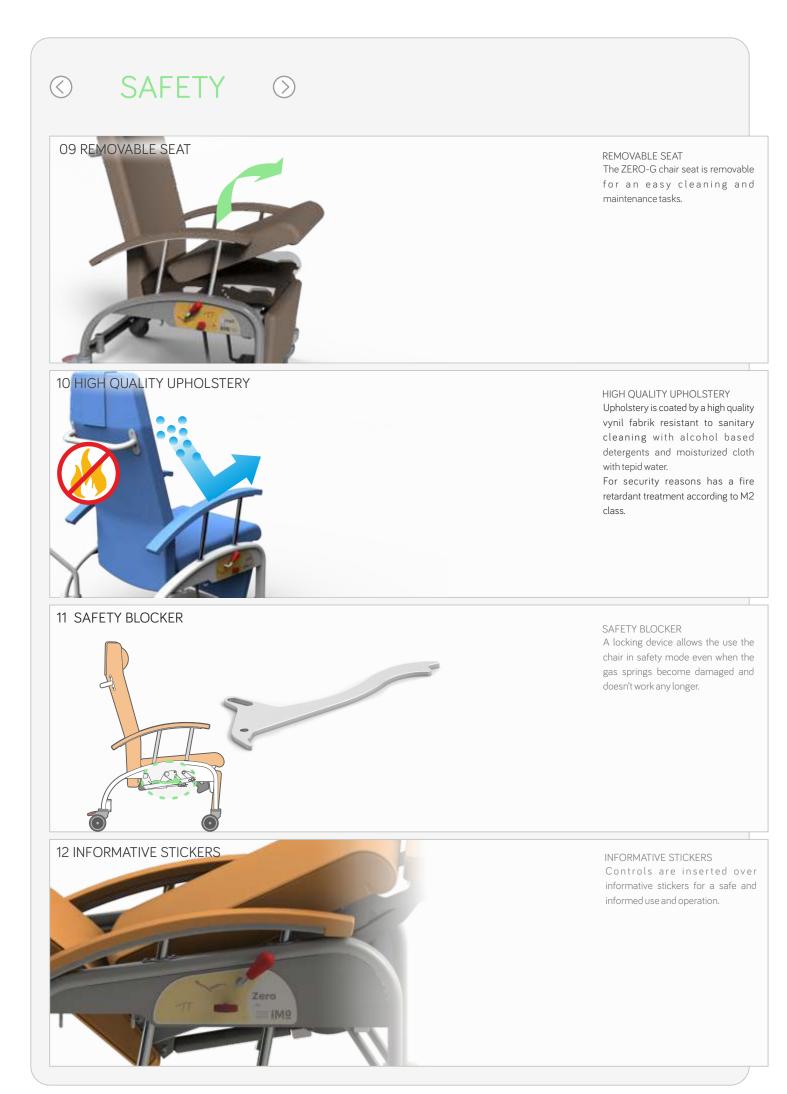

|            |  |
| 16 | Transport handle bar.                                                                                                            |            |  |







## HEIGHT ADJUSTABLE

Armrest are adjustable in height to fit Armrests folded down completely all patient talls.

do the relax with arms dully chair and vice-versa particularly in supported no matter the chair very debilitated patients. articulation position.

## LATERAL TRANSFER

until seat height in order to easy This feature allows that patients can patient lateral transfer from bed to





## DINNING TRAY

As an extra option ZERO-Gchair can be equipped with an ABS molded tray for meals or any other therapeutic procedures.





MOBILITY

()



**16 CARRYING HANDLE** 



Quick removal and bilateral fixation rod in option. Column with bending angle that does not affect articulations room and transportation maneuverability by caregivers. Adjustable stainless steel with 2 hooks for bags suspension.

EASY TRANSPORTATION The backrest rear side has an epoxy coated tubing handle for patient transportation.



AUTHORIZED DISTRIBUTOR:

COPYRIGHTS - IMO, S.A. | CATALOGUE 85.160 - JANUARY 2016 | WE RESERVE THE RIGHT TO CHANGE PRODUCTS SHOWN WITHOUT PREVIOUS NOTICE